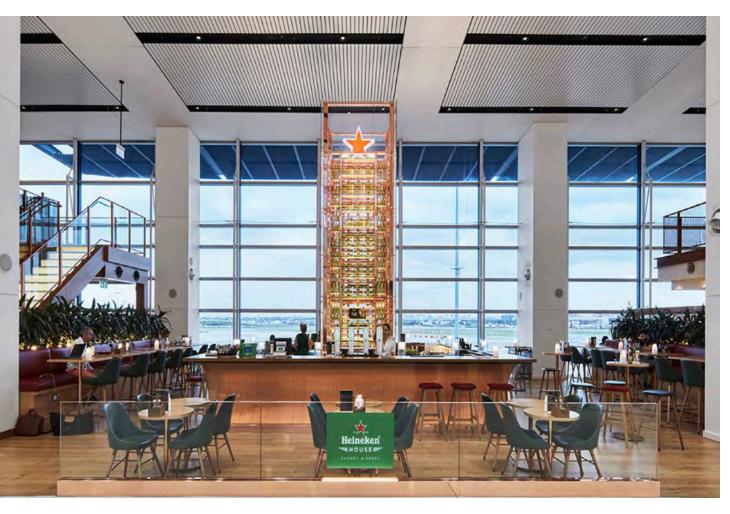

# **HEINEKEN** AUSTRALIA

# Food & Beverage

- Concept Design
- First Flagship Venue
- Sydney International Airport