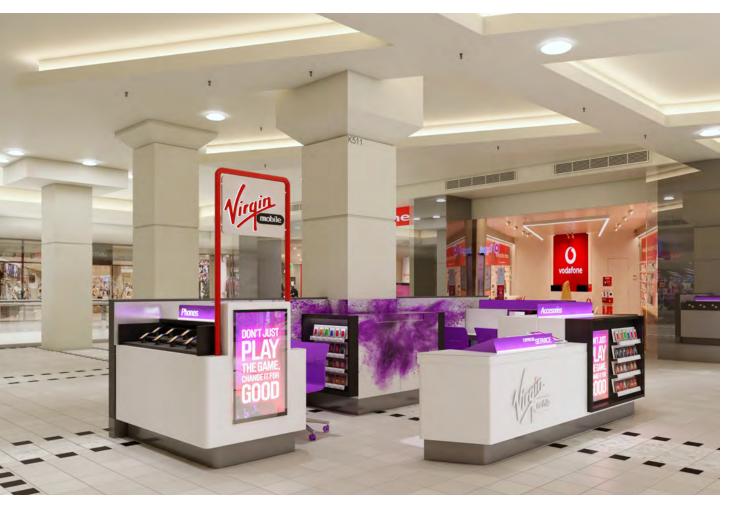

## VIRGIN MOBILE (KIOSK) AUSTRALIA

### Technology & Telco

- Design & Build
- One-off Kiosk in Parramatta
- Designed for Younger Market