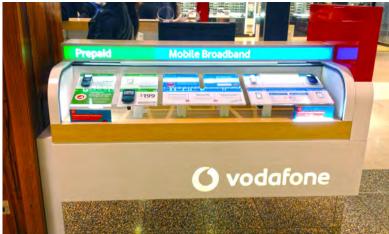

## **VODAFONE** AUSTRALIA

#### Technology & Telco

- 250 Stores & 180 Kiosks Delivered
- 14% Increase in Sales
- 38% Increase in Foot Traffic