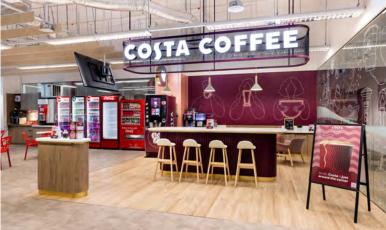

# COSTA COFFEE SINGAPORE

# Food & Beverage

- Design & Build
- Multi-functional Pantry Space
- 20.25 Sqm Area in Office