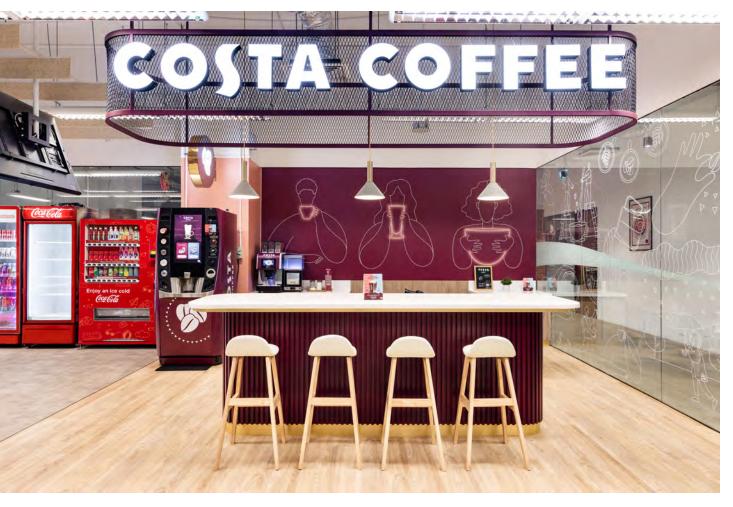

# COSTA COFFEE SINGAPORE

# Food & Beverage

- Design & Build
- Multi-functional Pantry Space
- 20.25 Sqm Area in Office