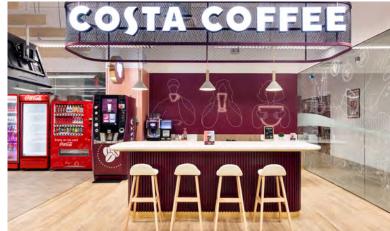

# COSTA COFFEE SINGAPORE

# Food & Beverage

- Design & Build
- Multi-functional Pantry Space
- 20.25 Sqm Area in Office