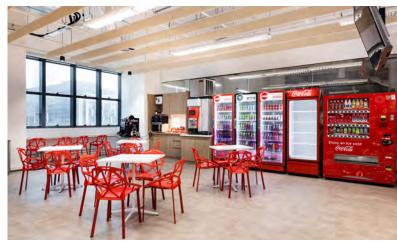

# COSTA COFFEE SINGAPORE

# Food & Beverage

- Design & Build
- Multi-functional Pantry Space
- 20.25 Sqm Area in Office